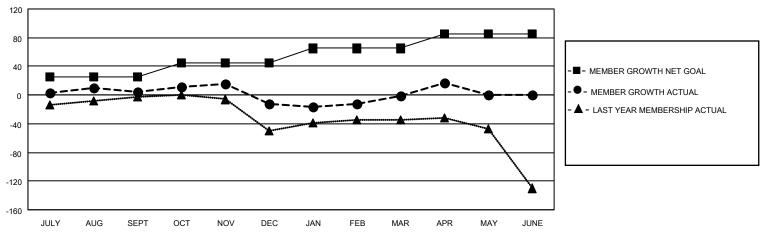

## GOALS AND ACTUAL MEMBERS CUMULATIVE

| DROPPED CLUBS: 0 |     | 31 CLUBS OF 50 ADDED 1 OR<br>MORE NEW MEMBERS | GENDER DISTRIBUTION                 |              |  |
|------------------|-----|-----------------------------------------------|-------------------------------------|--------------|--|
|                  |     |                                               |                                     | 551 (50.92%) |  |
|                  |     |                                               | FEMALE                              | 531 (49.08%) |  |
| DROPPED MEMBERS  |     |                                               | NON BINARY                          | 0 (0.00%)    |  |
|                  |     |                                               | PREFER NOT TO ANSWER                | 0 (0.00%)    |  |
| DECEASED         | 16  |                                               |                                     |              |  |
| CLUB CANCELLED   | 0   | CLICK HERE FOR CUMULATIVE                     | TOTAL FAMILY UNIT MEMBERS           | 239          |  |
| OTHER            | 105 | MEMBERSHIP DATA                               |                                     |              |  |
| TOTAL            | 121 |                                               | FAMILY MEMBERS PAYING HALF DUES 122 |              |  |
|                  |     |                                               |                                     |              |  |

## MONTHLY MEMBERSHIP PROGRESS REPORT

LOCATION ARIZONA District 21 S Results as of: 4/30/2023

| Clubs RESULTS FOR 2022-2023 |   |   |   | Members RESULTS FOR 2022-2023 |    |    |    |
|-----------------------------|---|---|---|-------------------------------|----|----|----|
|                             |   |   |   |                               |    |    |    |
| JULY/AUG/SEPT               | 0 | 0 | 0 | JULY/AUG/SEPT                 | 25 | 38 | 28 |
| OCT/NOV/DEC                 | 1 | 0 | 0 | OCT/NOV/DEC                   | 20 | 40 | 51 |
| JAN/FEB/MAR                 | 1 | 0 | 0 | JAN/FEB/MAR                   | 20 | 44 | 26 |
| APR/MAY/JUNE                | 1 | 1 | 0 | APR/MAY/JUNE                  | 20 | 37 | 16 |