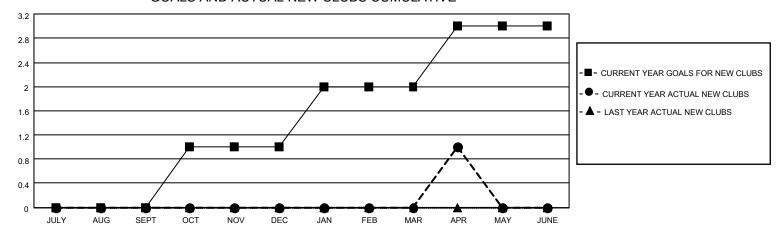

## GOALS AND ACTUAL NEW CLUBS CUMULATIVE

## MONTHLY MEMBERSHIP PROGRESS REPORT

LOCATION ARIZONA District 21 S Results as of: 4/30/2023

| Clubs RESULTS FOR 2022-2023 |   |   |   | Members RESULTS FOR 2022-2023 |    |    |    |
|-----------------------------|---|---|---|-------------------------------|----|----|----|
|                             |   |   |   |                               |    |    |    |
| JULY/AUG/SEPT               | 0 | 0 | 0 | JULY/AUG/SEPT                 | 25 | 38 | 28 |
| OCT/NOV/DEC                 | 1 | 0 | 0 | OCT/NOV/DEC                   | 20 | 40 | 51 |
| JAN/FEB/MAR                 | 1 | 0 | 0 | JAN/FEB/MAR                   | 20 | 44 | 26 |
| APR/MAY/JUNE                | 1 | 1 | 0 | APR/MAY/JUNE                  | 20 | 37 | 16 |